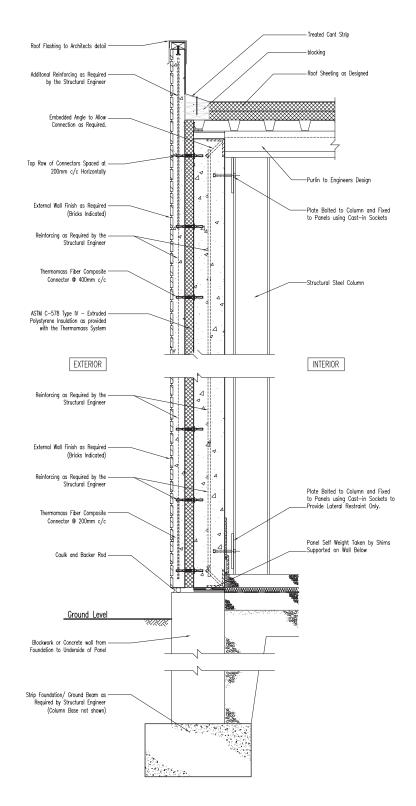

the natural way to build

CRAFTSTONE 2000 LIMITED 17 Skelton's Road, Banbridge, County Down BT32 4HL Telephone (028) 9269 9777 Facsimile (028) 9269 9577 Email info@craftstone.co.uk

Vertical Section Taken Through Wall at Column Position