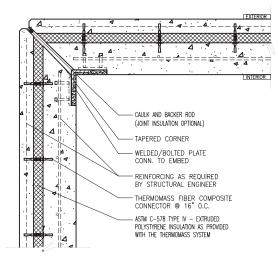

#### Horizontal Section Taken Through Wall with External Columns

Corner Details