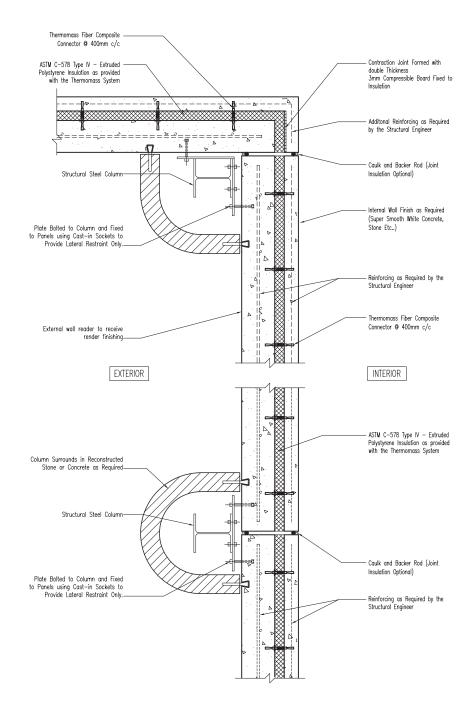

Horizontal Section Taken Through Wall at Joint Positions

Vertical Section Taken Through Wall with External Column