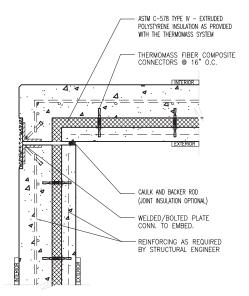

#### Horizontal Section Taken Through Wall with External Columns

Corner Details