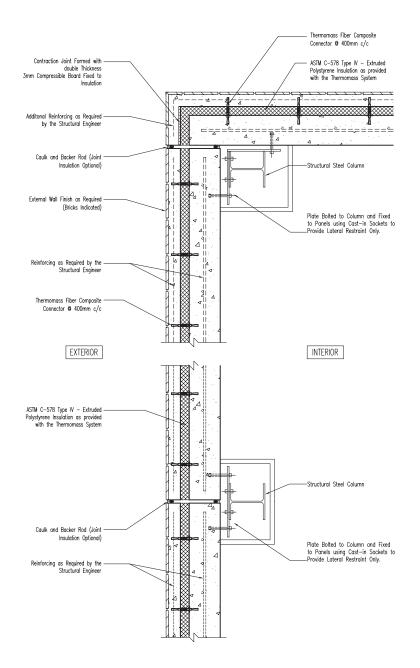

Horizontal Section Taken Through Wall at Joint Positions

Vertical Section Taken Through Wall with External Column

#### Horizontal Section Taken Through Wall with External Columns

Corner Details