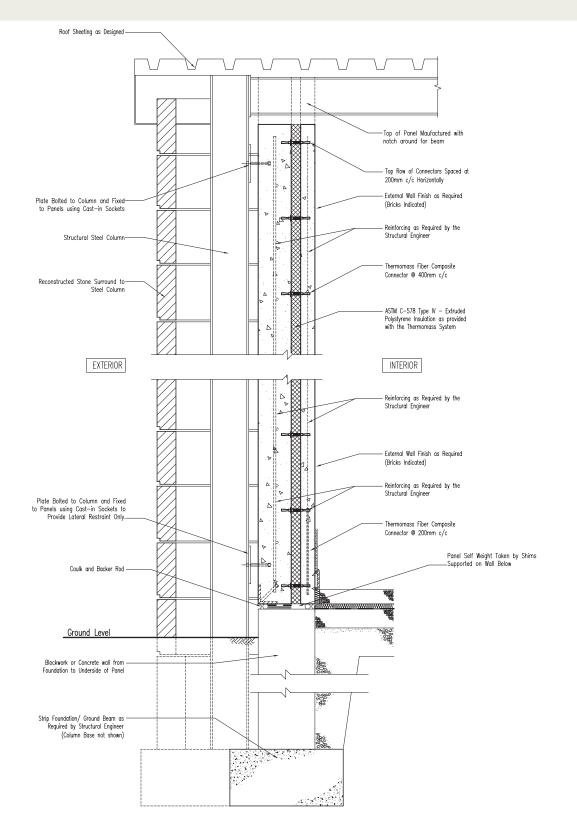

the natural way to build

CRAFTSTONE 2000 LIMITED 17 Skelton's Road, Banbridge, County Down BT32 4HL Telephone (028) 9269 9777 Facsimile (028) 9269 9577 Email info@craftstone.co.uk

Vertical Section Taken Through Wall at Column Position