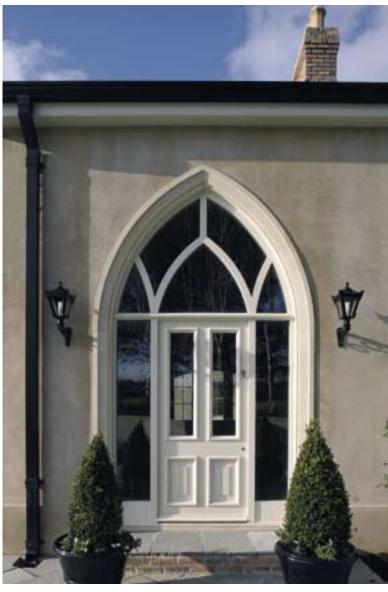

- 1 Sills, lintels, jams
- 2 Gothic door surround
- 3 Window surrounds
- 4 Front door portico
- 5 Steps, coping and columns, sills, lintel and mullions
- 6 Fluted jams, sills, coping and comice
- 7 Quoins
- 8 Door surround
- 9 Balustrading with top and bottom coping
- 10 Portico, steps, quoins, sills. eaves band and chimney caps