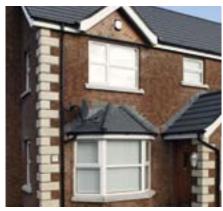

- 1 Sills, lintels, jams
- 2 Gothic door surround
- 3 Window surrounds
- 4 Front door portico
- 5 Steps, coping and columns, sills, lintel and mullions
- 6 Fluted jams, sills, coping and comice
- 7 Quoins
- 8 Door surround
- 9 Balustrading with top and bottom coping
- 10 Portico, steps, quoins, sills. eaves band and chimney caps