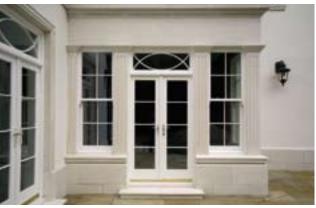

- 1 Sills, lintels, jams
- 2 Gothic door surround
- 3 Window surrounds
- 4 Front door portico
- 5 Steps, coping and columns, sills, lintel and mullions
- 6 Fluted jams, sills, coping and comice
- 7 Quoins
- 8 Door surround
- 9 Balustrading with top and bottom coping
- 10 Portico, steps, quoins, sills. eaves band and chimney caps