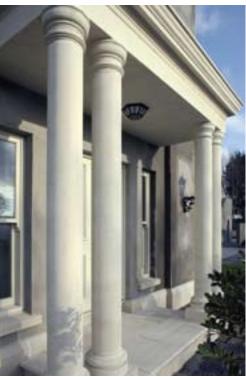

1 Portico, steps, window surrounds and eaves band

Portico, steps, quoins, string course, window surrounds, chimney caps and balustrades

3 Sills, lintels, cladding blocks and eaves band

4 Fluted square columns, plinth and balcony coping