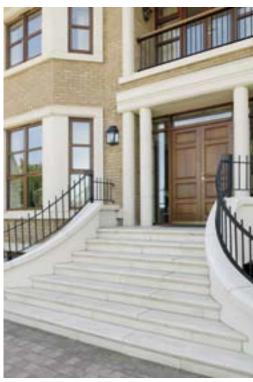

1 Portico, steps, window surrounds and eaves band

Portico, steps, quoins, string course, window surrounds, chimney caps and balustrades

3 Sills, lintels, cladding blocks and eaves band

4 Fluted square columns, plinth and balcony coping