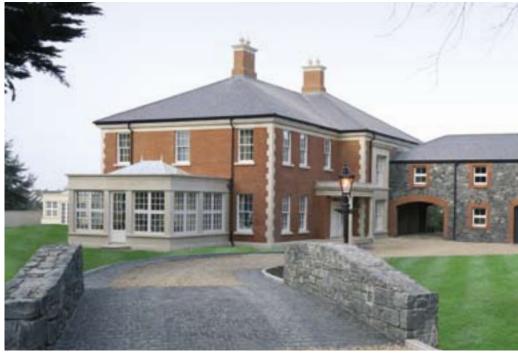

1 Portico, steps, window surrounds and eaves band

Portico, steps, quoins, string course, window surrounds, chimney caps and balustrades

3 Sills, lintels, cladding blocks and eaves band

4 Fluted square columns, plinth and balcony coping