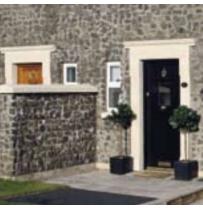

- 1 Sills, lintels, jams
- 2 Gothic door surround
- 3 Window surrounds
- 4 Front door portico
- 5 Steps, coping and columns, sills, lintel and mullions
- 6 Fluted jams, sills, coping and comice
- 7 Quoins
- 8 Door surround
- 9 Balustrading with top and bottom coping
- 10 Portico, steps, quoins, sills. eaves band and chimney caps