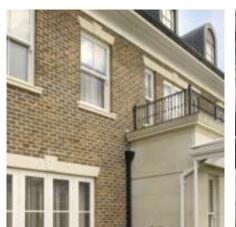

1 Portico, steps, window surrounds and eaves band

Portico, steps, quoins, string course, window surrounds, chimney caps and balustrades

3 Sills, lintels, cladding blocks and eaves band

4 Fluted square columns, plinth and balcony coping