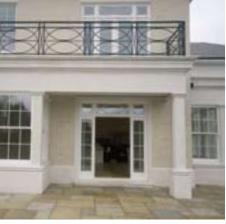

1 Portico, steps, window surrounds and eaves band

Portico, steps, quoins, string course, window surrounds, chimney caps and balustrades

3 Sills, lintels, cladding blocks and eaves band

4 Fluted square columns, plinth and balcony coping