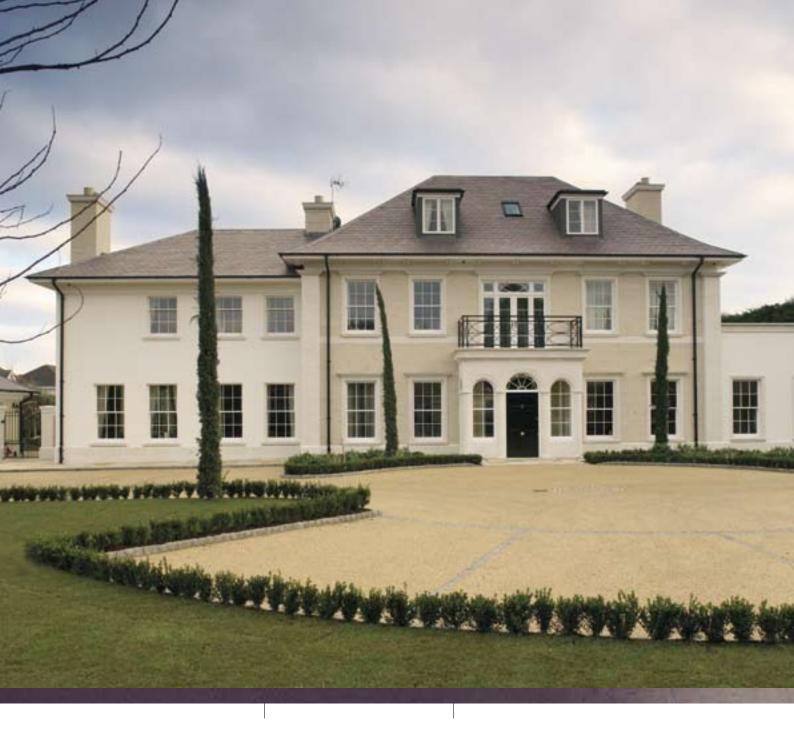

- 1 Sills, lintels, jams
- 2 Gothic door surround
- 3 Window surrounds
- 4 Front door portico
- 5 Steps, coping and columns, sills, lintel and mullions
- 6 Fluted jams, sills, coping and comice
- 7 Quoins
- 8 Door surround
- 9 Balustrading with top and bottom coping
- 10 Portico, steps, quoins, sills. eaves band and chimney caps

1 Portico, steps, window surrounds and eaves band

Portico, steps, quoins, string course, window surrounds, chimney caps and balustrades

3 Sills, lintels, cladding blocks and eaves band

4 Fluted square columns, plinth and balcony coping