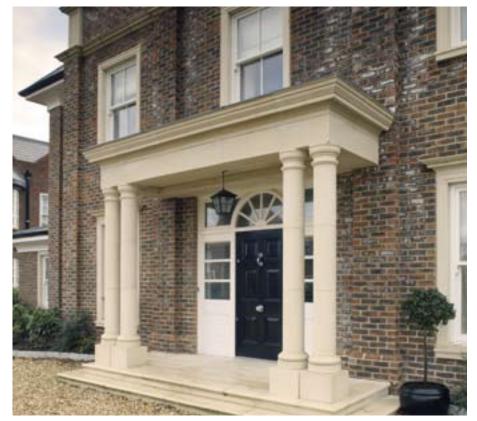

1 Portico, steps, window surrounds and eaves band

Portico, steps, quoins, string course, window surrounds, chimney caps and balustrades

3 Sills, lintels, cladding blocks and eaves band

4 Fluted square columns, plinth and balcony coping