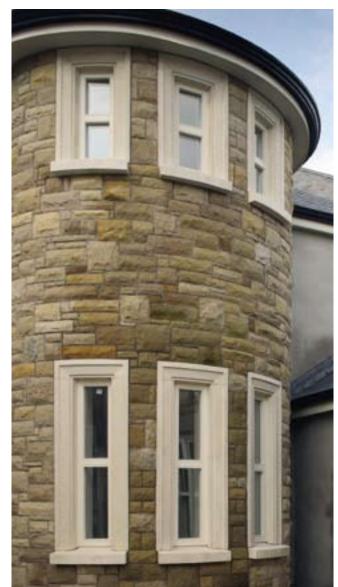

- 1 Sills, lintels, jams
- 2 Gothic door surround
- 3 Window surrounds
- 4 Front door portico
- 5 Steps, coping and columns, sills, lintel and mullions
- 6 Fluted jams, sills, coping and comice
- 7 Quoins
- 8 Door surround
- 9 Balustrading with top and bottom coping
- 10 Portico, steps, quoins, sills. eaves band and chimney caps