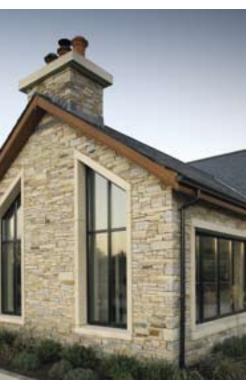

- 1 Sills, lintels, jams
- 2 Gothic door surround
- 3 Window surrounds
- 4 Front door portico
- 5 Steps, coping and columns, sills, lintel and mullions
- 6 Fluted jams, sills, coping and comice
- 7 Quoins
- 8 Door surround
- 9 Balustrading with top and bottom coping
- 10 Portico, steps, quoins, sills. eaves band and chimney caps