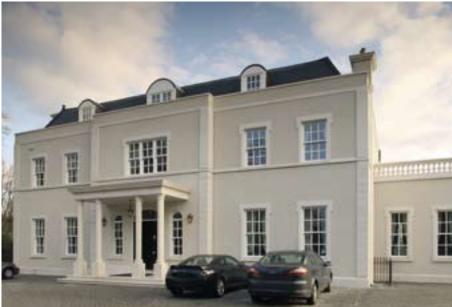

1 Portico, steps, window surrounds and eaves band

Portico, steps, quoins, string course, window surrounds, chimney caps and balustrades

3 Sills, lintels, cladding blocks and eaves band

4 Fluted square columns, plinth and balcony coping