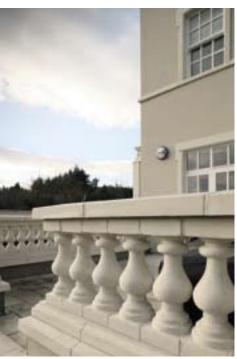

1 Portico, steps, window surrounds and eaves band

Portico, steps, quoins, string course, window surrounds, chimney caps and balustrades

3 Sills, lintels, cladding blocks and eaves band

4 Fluted square columns, plinth and balcony coping