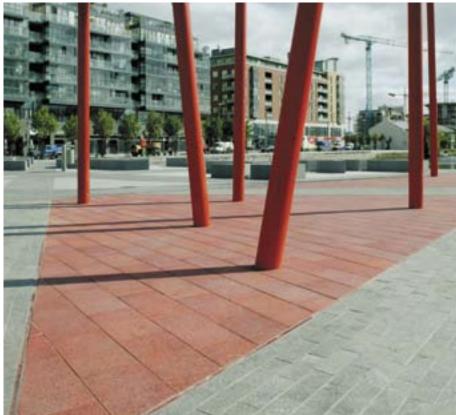

## Client

Dublin Docklands
Development Authority

Grand Canal Square, on the site of a former gasworks in Dublin Docklands, is a dramatic, confident combination of architecture and landscape design. The site lies east of the city centre along the Liffey and its regeneration includes offices, shops, apartments and entertainment venues.

The remit for the landscape areas was for something dramatic, bright and creative. With this in mind the DDA turned to Martha Schwartz Partners in Cambridge Massachusetts who selected a concept known as 'Cracked Glass'. Craftstone was approached about manufacturing Crystalpave, a resin bonded coloured glass product that sparkles in the sunlight. After producing a number of samples, the client settled on a combination of red and green paving slabs.

Two swards of red and green intersect across the site but the real drama comes from the red carpet which leads from a pontoon in the dock up to the projected entrance of the new theatre. Where the red carpet floats above the water, recessed floodlights beneath the floating dock extension create a glowing red halo to the surface of the water, thus reinforcing the floating concept. The end result is space that is bold in design, aesthetically pleasing and a desirable place to inhabit.