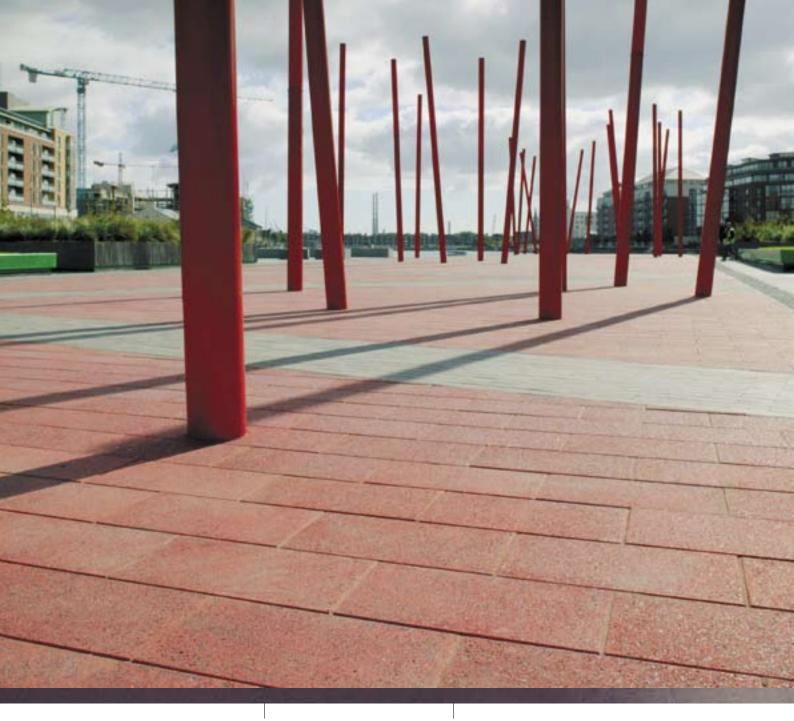

## Client

Dublin Docklands
Development Authority

Grand Canal Square, on the site of a former gasworks in Dublin Docklands, is a dramatic, confident combination of architecture and landscape design. The site lies east of the city centre along the Liffey and its regeneration includes offices, shops, apartments and entertainment venues.

The remit for the landscape areas was for something dramatic, bright and creative. With this in mind the DDA turned to Martha Schwartz Partners in Cambridge Massachusetts who selected a concept known as 'Cracked Glass'. Craftstone was approached about manufacturing Crystalpave, a resin bonded coloured glass product that sparkles in the sunlight. After producing a number of samples, the client settled on a combination of red and green paving slabs.

Two swards of red and green intersect across the site but the real drama comes from the red carpet which leads from a pontoon in the dock up to the projected entrance of the new theatre. Where the red carpet floats above the water, recessed floodlights beneath the floating dock extension create a glowing red halo to the surface of the water, thus reinforcing the floating concept. The end result is space that is bold in design, aesthetically pleasing and a desirable place to inhabit.