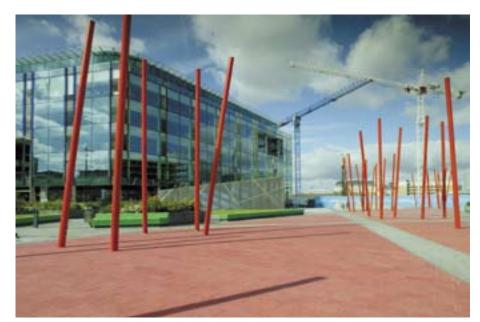

## Client

Dublin Docklands
Development Authority

Grand Canal Square, on the site of a former gasworks in Dublin Docklands, is a dramatic, confident combination of architecture and landscape design. The site lies east of the city centre along the Liffey and its regeneration includes offices, shops, apartments and entertainment venues.

The remit for the landscape areas was for something dramatic, bright and creative. With this in mind the DDA turned to Martha Schwartz Partners in Cambridge Massachusetts who selected a concept known as 'Cracked Glass'. Craftstone was approached about manufacturing Crystalpave, a resin bonded coloured glass product that sparkles in the sunlight. After producing a number of samples, the client settled on a combination of red and green paving slabs.

Two swards of red and green intersect across the site but the real drama comes from the red carpet which leads from a pontoon in the dock up to the projected entrance of the new theatre. Where the red carpet floats above the water, recessed floodlights beneath the floating dock extension create a glowing red halo to the surface of the water, thus reinforcing the floating concept. The end result is space that is bold in design, aesthetically pleasing and a desirable place to inhabit.